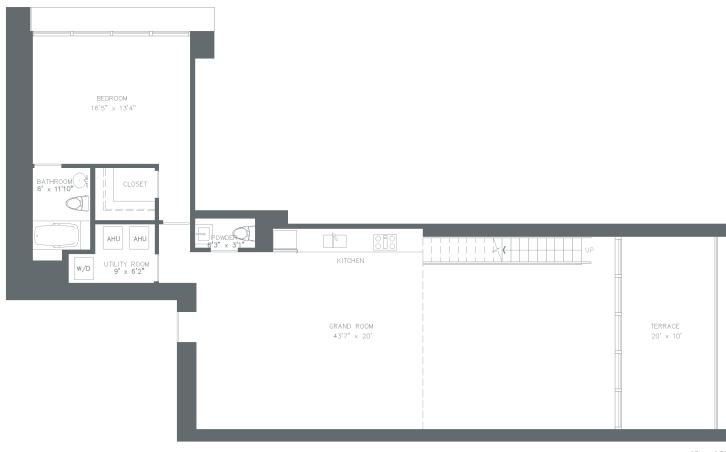

2 Bedrooms / 2.5 Bathrooms

| Lower level | 1428 s.f. | Terrace     | 197 s.f. | 1906 | S.F.           |
|-------------|-----------|-------------|----------|------|----------------|
| Upper level | 478 s.f.  | A/C Terrace | 0 s.f.   | 177  | M <sup>2</sup> |