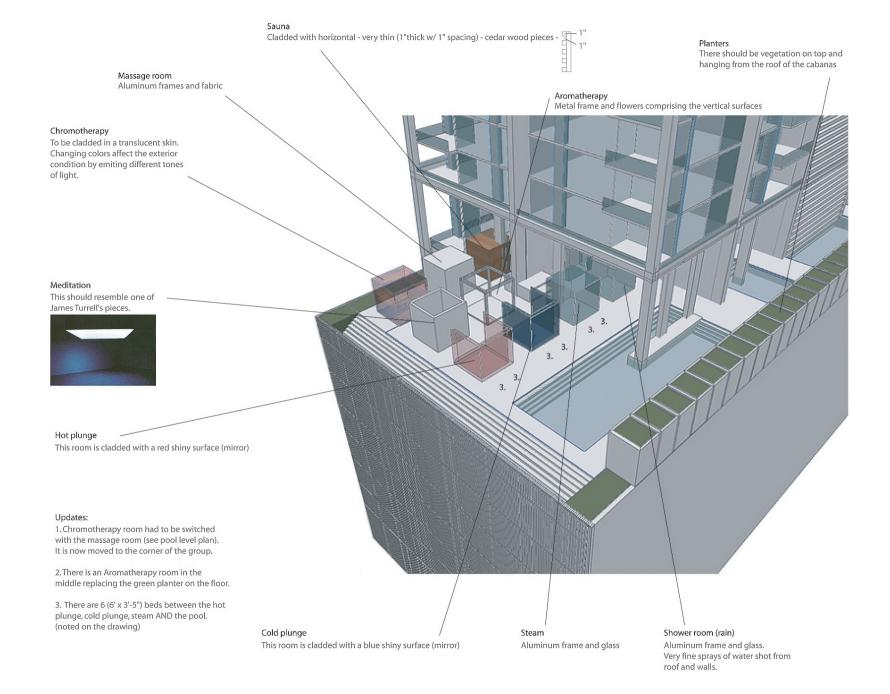

Unparalleled luxuries and sophisticated amenities await the select few fortunate enough to secure ownership. Exquisite finishes, gourmet kitchens and personal spa environments provide untold pleasures in each residence. Relax in the 25,000 sf sky garden and soothe body and spirit in the signature Clinique La Prairie Spa. Refresh yourself in the 8 pools, including infinity edge sunrise and sunset pools, 2 lap pools and 4 unique plunge pools. Unwind and recharge in pavilions dedicated to aromatherapy, chromotherapy, steam, sauna and rainforest showers or reinvigorate with a workout in the spa's fitness center. Conduct a meeting in the fully-equipped executive boardroom and for connoisseurs, a residents' wine cellar and tasting room offers both convenience and indulgence.