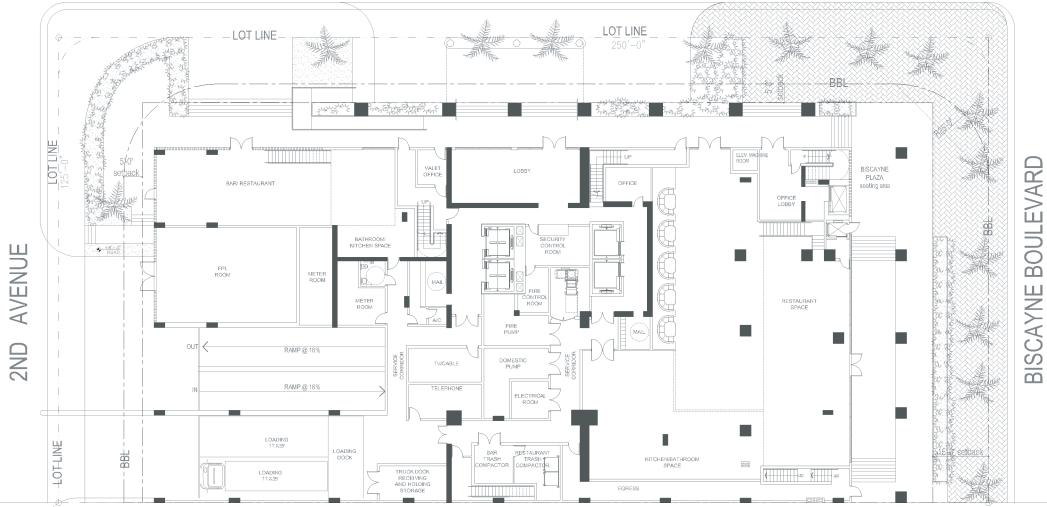

| IMAGES                | 03-07         |
|-----------------------|---------------|
| GENERAL FLOORPLANS    | 08-04         |
| INDIVIDUAL FLOORPLANS | <b>25</b> -45 |

Soaring above Miami's sparkling waters and lush islands, a slender 50-story crystalline tower of dramatic proportion, conceived by international award winning architectural visionary Chad Oppenheim, emerges from the vibrant skyline.