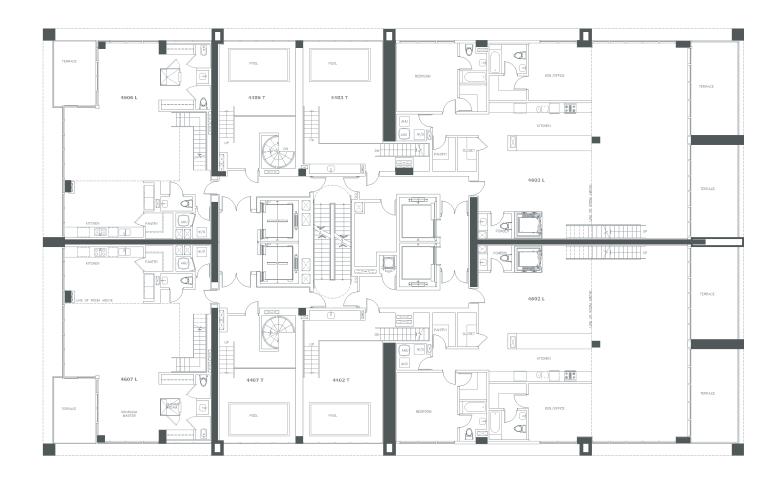

RESIDENCE 4402

3 Bdrms, 2 Dens / 5.5 Bths

| Lower level | 2318 s.f. | Terrace     | 921 s.f. | 4 1 7 8 | S.F. |
|-------------|-----------|-------------|----------|---------|------|
| Upper level | 1860 s.f. | A/C Terrace | 0 s.f.   | 3 8 8   | M²   |