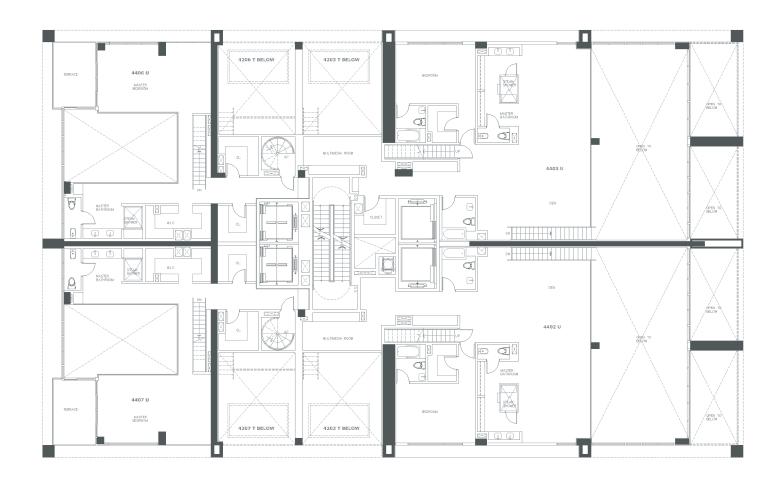

RESIDENCE 4402

3 Bdrms, 2 Dens / 5.5 Bths

| Lower level | 2318 s.f. | Terrace     | 921 s.f. | 4 1 7 8 | S.F. |
|-------------|-----------|-------------|----------|---------|------|
| Upper level | 1860 s.f. | A/C Terrace | 0 s.f.   | 3 8 8   | M²   |

| Lower level | 2318 s.f. | Terrace     | 921 s.f. | 4 1 7 8 | S.F. |
|-------------|-----------|-------------|----------|---------|------|
| Upper level | 1860 s.f. | A/C Terrace | 0 s.f.   | 3 8 8   | M²   |