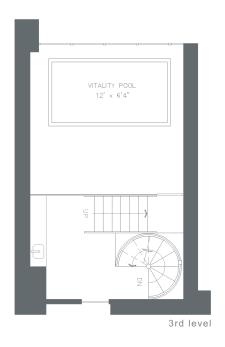

TEN MUSEUM PARK where pampering is an art.

Clinique La Prairie Residences at TEN MUSEUM PARK are available as spacious one and two bedroom lofts, two and three bedroom 2-story lofts, tower suites, and penthouses with private rooftop vitality pools.