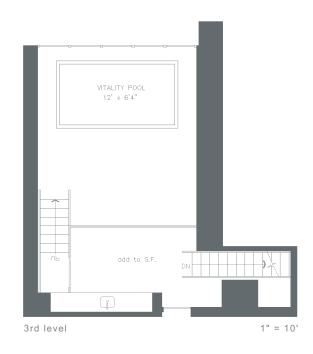

**RESIDENCE 4203** 

-203

 Lower level
 1455 s.f.
 Terrace
 724 s.f.
 3 8 1 4 S.F.

 Upper level
 2359 s.f.
 A/C Terrace
 0 s.f.
 3 5 4 M²

RESIDENCE 4203

3 Bdrs, 1 Den / 5 Bthrms

| Lower level 1455 s.f. | Terrace     | 724 s.f. | 3 8 1 4 | S.F. |
|-----------------------|-------------|----------|---------|------|
| Upper level 2359 s.f. | A/C Terrace | 0 s.f.   | 3 5 4   | M²   |