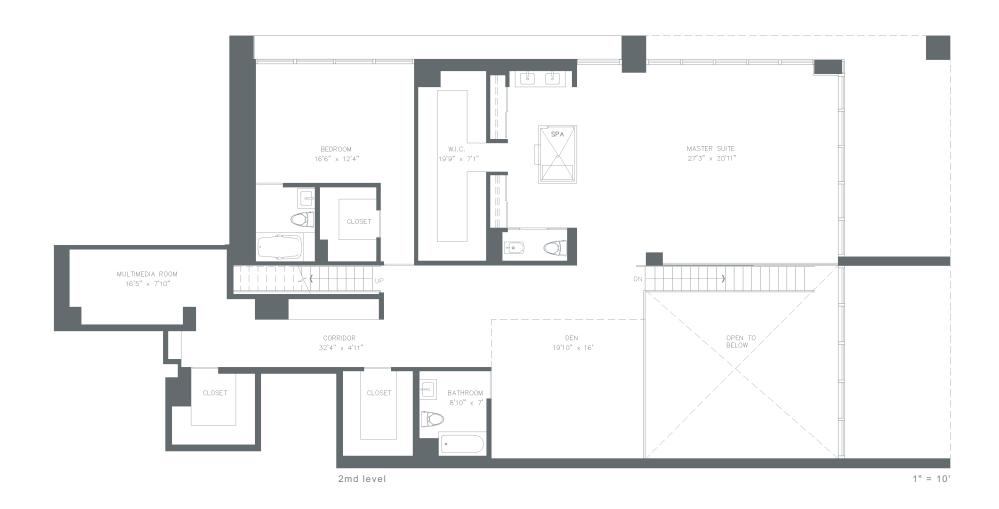

2 Bdrs, 1 Den / 2.5 Bthrms

| Lower level | 2362 s.f. | Terrace     | 507 s.f. | 2 3 6 2 | S.F. |
|-------------|-----------|-------------|----------|---------|------|
| Upper level | 0 s.f.    | A/C Terrace | 0 s.f.   | 2 1 9   | M²   |