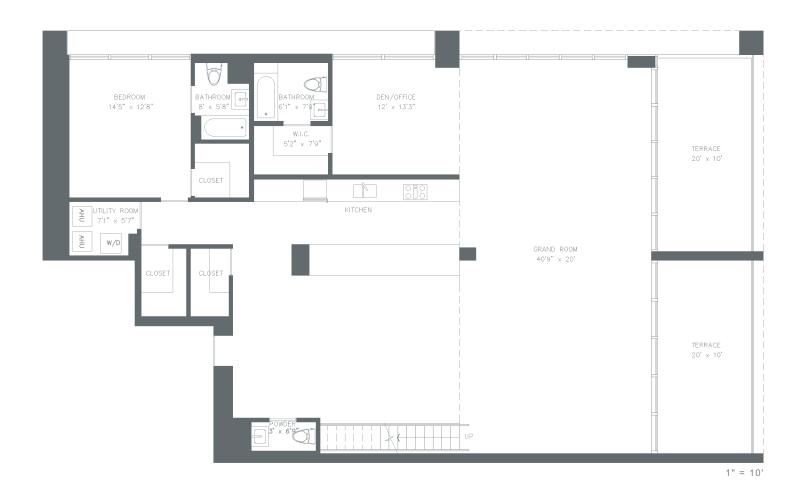

RESIDENCE 4402

3 Bdrms, 2 Dens / 5.5 Bths

| Lower level | 2318 s.f. | Terrace     | 921 s.f. | 4 1 7 8 | S.F. |
|-------------|-----------|-------------|----------|---------|------|
| Upper level | 1860 s.f. | A/C Terrace | 0 s.f.   | 3 8 8   | M²   |

| Lower level | 2318 s.f. | Terrace     | 921 s.f. | 4 1 7 8 | S.F. |
|-------------|-----------|-------------|----------|---------|------|
| Upper level | 1860 s.f. | A/C Terrace | 0 s.f.   | 3 8 8   | M²   |