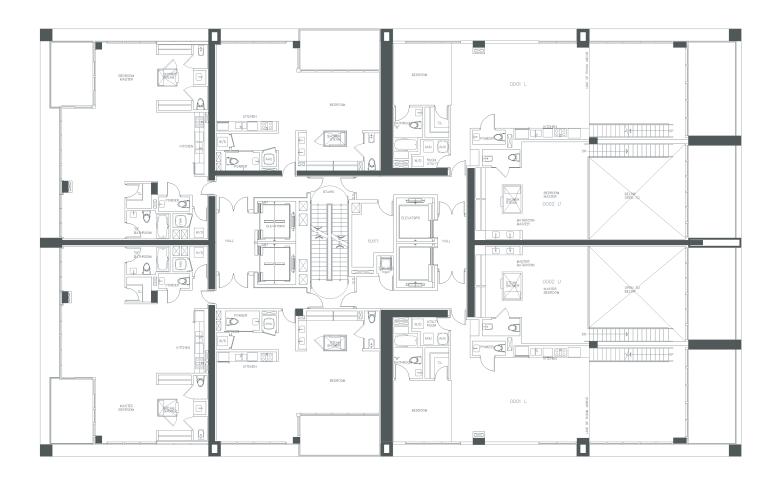

RESIDENCE 4402

3 Bdrms, 2 Dens / 5.5 Bths

| Lower level | 2318 s.f. | Terrace     | 921 s.f. | 4 1 7 8 | S.F. |
|-------------|-----------|-------------|----------|---------|------|
| Upper level | 1860 s.f. | A/C Terrace | 0 s.f.   | 3 8 8   | M²   |

| Lower level | 2318 s.f. | Terrace     | 921 s.f. | 4 1 7 8 | S.F. |
|-------------|-----------|-------------|----------|---------|------|
| Upper level | 1860 s.f. | A/C Terrace | 0 s.f.   | 3 8 8   | M²   |