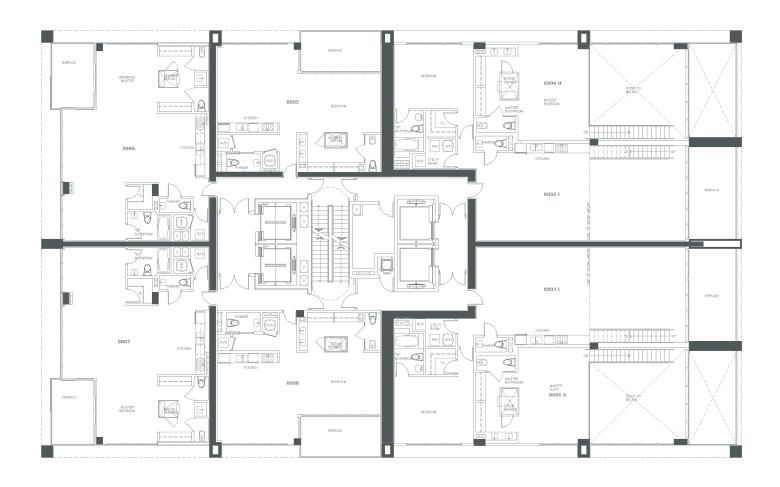

oppenheimarchitecture+design

RESIDENCE 4602

3 Bdrms, 2 Dens / 6.5 Bths

| Lower level 2318 s.f. | Terrace 1794 s.f.    | 4 2 2 4 | S.F.           |
|-----------------------|----------------------|---------|----------------|
| Upper level 1906 s.f. | A/C Terrace 655 s.f. | 3 9 2   | M <sup>2</sup> |

| Lower level | 2318 s.f. | Terrace 17    | 94 s.f. | 4 2 2 4 | S.F.           |
|-------------|-----------|---------------|---------|---------|----------------|
| Upper level | 1906 s.f. | A/C Terrace 6 | 55 s.f. | 3 9 2   | M <sup>2</sup> |

| Lower level 2318 s.f. | Terrace 1794 s.f.    | 4 2 2 4 | S.F.    |
|-----------------------|----------------------|---------|---------|
| Upper level 1906 s.f. | A/C Terrace 655 s.f. | 3 9 2   | $M^{2}$ |