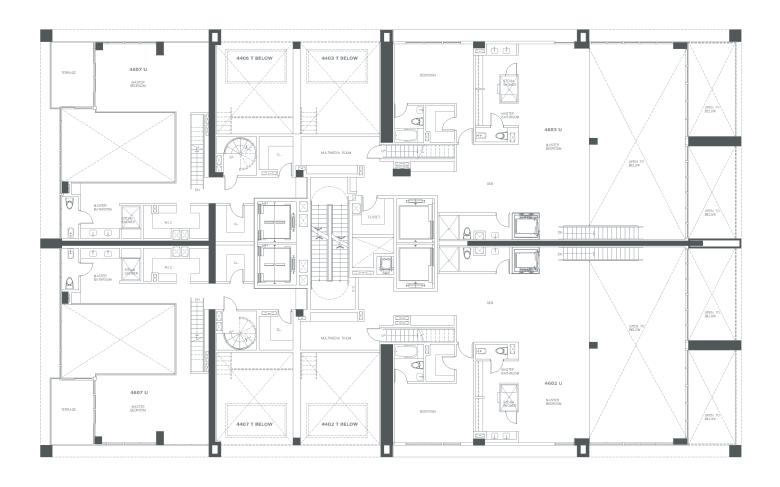

oppenheimarchitecture+design

RESIDENCE 4602

3 Bdrms, 2 Dens / 6.5 Bths

| Lower level 2318 s.f. | Terrace 1794 s.f.    | 4 2 2 4 | S.F.           |
|-----------------------|----------------------|---------|----------------|
| Upper level 1906 s.f. | A/C Terrace 655 s.f. | 3 9 2   | M <sup>2</sup> |