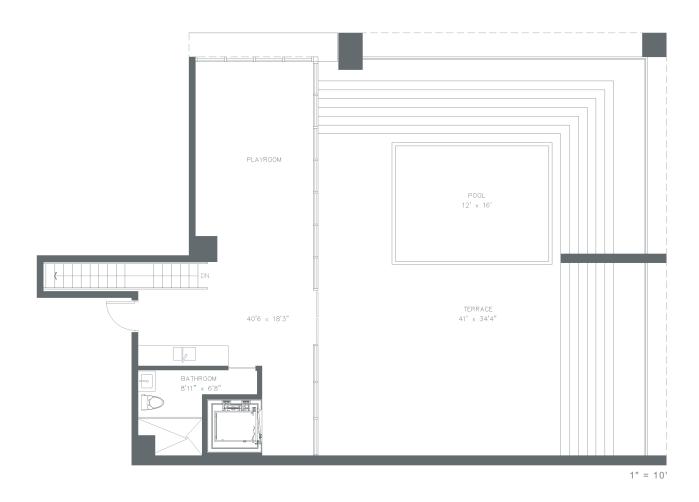

TEN MUSEUM PARK where pampering is an art.

Clinique La Prairie Residences at TEN MUSEUM PARK are available as spacious one and two bedroom lofts, two and three bedroom 2-story lofts, tower suites, and penthouses with private rooftop vitality pools.