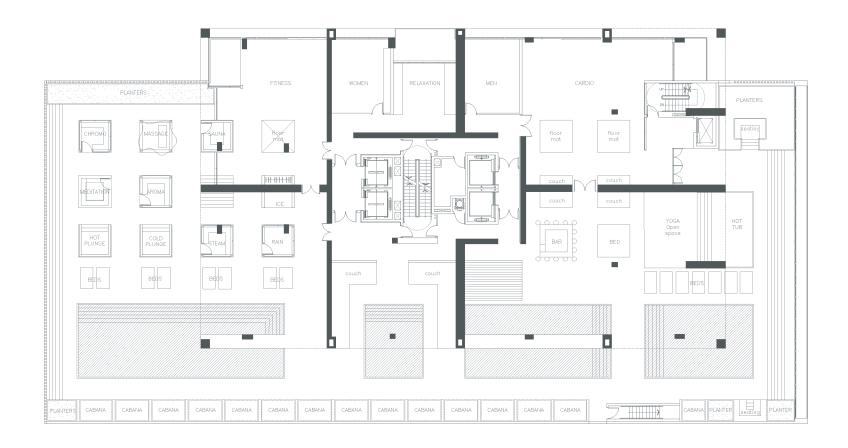

Unparalleled luxuries and sophisticated amenities await the select few fortunate enough to secure ownership. Exquisite finishes, gourmet kitchens and personal spa environments provide untold pleasures in each residence. Relax in the 25,000 sf sky garden and soothe body and spirit in the signature Clinique La Prairie Spa. Refresh yourself in the 8 pools, including infinity edge sunrise and sunset pools, 2 lap pools and 4 unique plunge pools. Unwind and recharge in pavilions dedicated to aromatherapy, chromotherapy, steam, sauna and rainforest showers or reinvigorate with a workout in the spa's fitness center. Conduct a meeting in the fully-equipped executive boardroom and for connoisseurs, a residents' wine cellar and tasting room offers both convenience and indulgence.