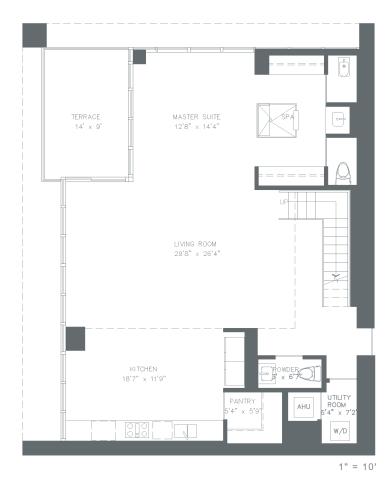

# N.E. 11TH STREET

**GROUND FLOOR** 

oppenheimarchitecture+design

N.T.S.

**RESIDENCE 0003** 

 Lower level
 1455 s.f.
 Terrace
 192 s.f.
 1 9 4 9
 S.F.

 Upper level
 494 s.f.
 A/C Terrace
 0 s.f.
 1 8 1
 M²

RESIDENCE 0004

2 Bedrooms / 2.5 Bathrooms

| Lower level | 1428 s.f. | Terrace     | 197 s.f. | 1906 | S.F.           |
|-------------|-----------|-------------|----------|------|----------------|
| Upper level | 478 s.f.  | A/C Terrace | 0 s.f.   | 177  | M <sup>2</sup> |