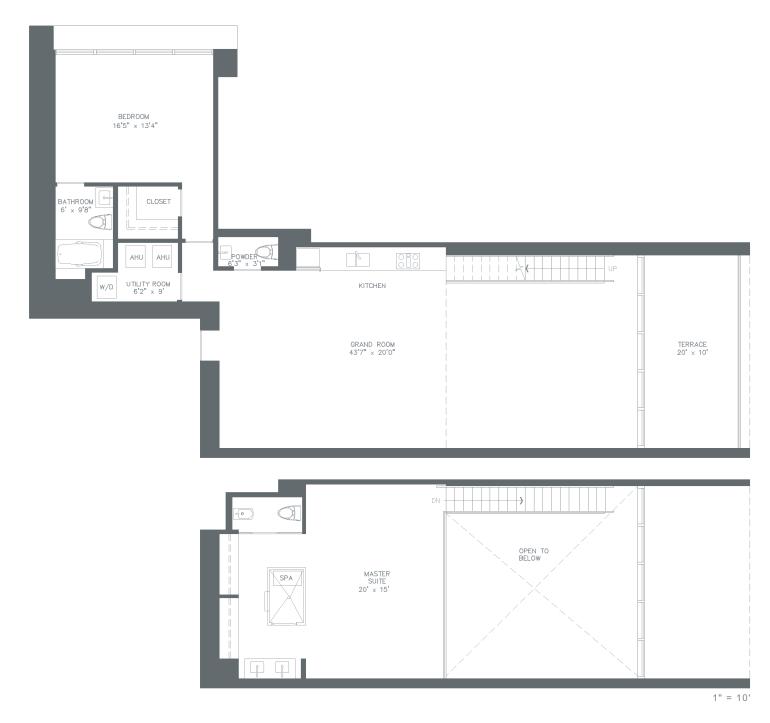

2 Bedrooms / 2.5 Bathrooms

| Lower level | 1428 s.f. | Terrace     | 197 s.f. | 1906 | S.F.           |
|-------------|-----------|-------------|----------|------|----------------|
| Upper level | 478 s.f.  | A/C Terrace | 0 s.f.   | 177  | M <sup>2</sup> |