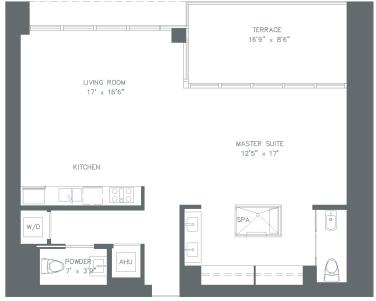

| Lower level | 1239 s.f. | Terrace     | 685 s | s.f. | 2 4 1 5 | S.F.    |
|-------------|-----------|-------------|-------|------|---------|---------|
| Upper level | 1176 s.f. | A/C Terrace | 0 s   | s.f. | 2 2 4   | $M^{2}$ |