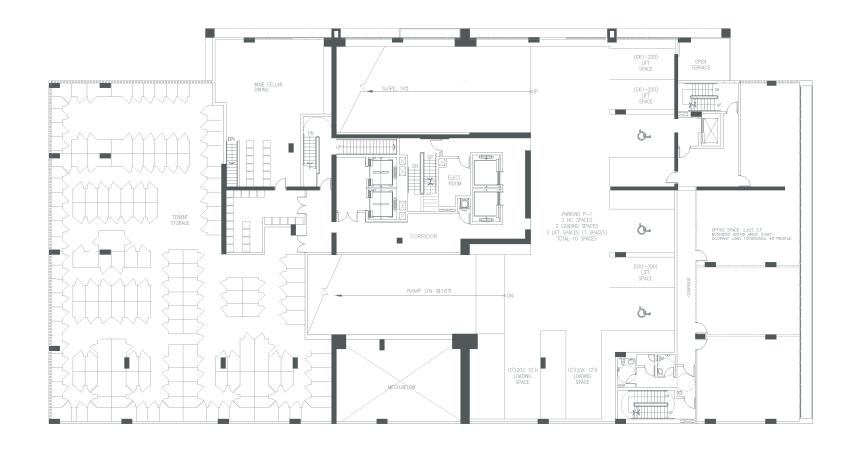

# N.E. 11TH STREET

**GROUND FLOOR** 

oppenheimarchitecture+design

N.T.S.

**RESIDENCE 0003** 

 Lower level
 1455 s.f.
 Terrace
 192 s.f.
 1 9 4 9
 S.F.

 Upper level
 494 s.f.
 A/C Terrace
 0 s.f.
 1 8 1
 M²

RESIDENCE 0004