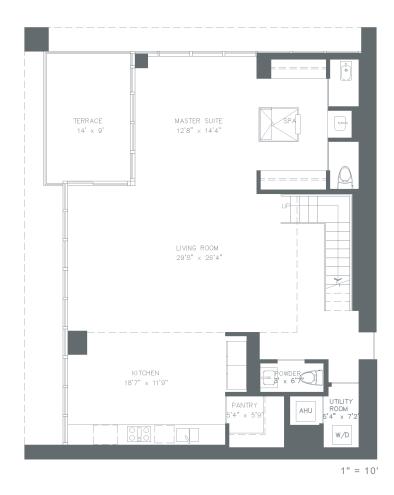

**RESIDENCE 4203** 

-203

 Lower level
 1455 s.f.
 Terrace
 724 s.f.
 3 8 1 4 S.F.

 Upper level
 2359 s.f.
 A/C Terrace
 0 s.f.
 3 5 4 M²

RESIDENCE 4203

3 Bdrs, 1 Den / 5 Bthrms

| Lower level 1455 s.f. | Terrace     | 724 s.f. | 3 8 1 4 | S.F. |
|-----------------------|-------------|----------|---------|------|
| Upper level 2359 s.f. | A/C Terrace | 0 s.f.   | 3 5 4   | M²   |