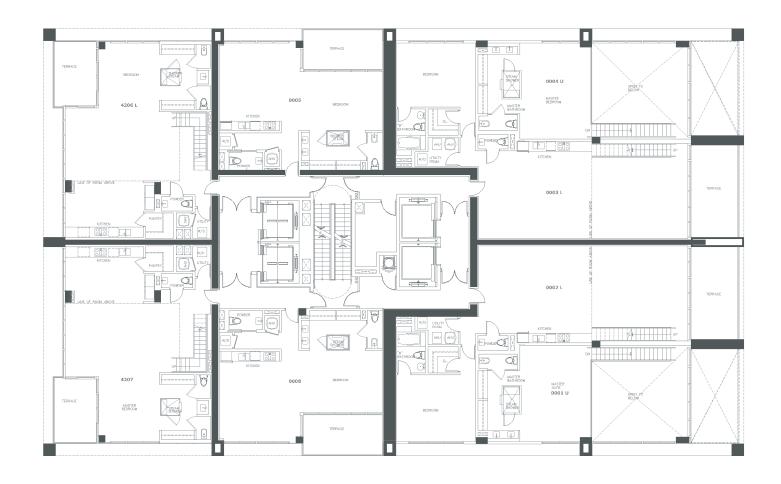

# N.E. 11TH STREET

**GROUND FLOOR** 

oppenheimarchitecture+design

N.T.S.

**RESIDENCE 0003** 

 Lower level
 1455 s.f.
 Terrace
 192 s.f.
 1 9 4 9
 S.F.

 Upper level
 494 s.f.
 A/C Terrace
 0 s.f.
 1 8 1
 M²

RESIDENCE 0004

2 Bedrooms / 2.5 Bathrooms

| Lower level | 1428 s.f. | Terrace     | 197 s.f. | 1906 | S.F.           |
|-------------|-----------|-------------|----------|------|----------------|
| Upper level | 478 s.f.  | A/C Terrace | 0 s.f.   | 177  | M <sup>2</sup> |

2 Bdrs, 1 Den / 2.5 Bthrms

| Lower level | 2362 s.f. | Terrace     | 507 s.f. | 2 3 6 2 | S.F. |
|-------------|-----------|-------------|----------|---------|------|
| Upper level | 0 s.f.    | A/C Terrace | 0 s.f.   | 2 1 9   | M²   |