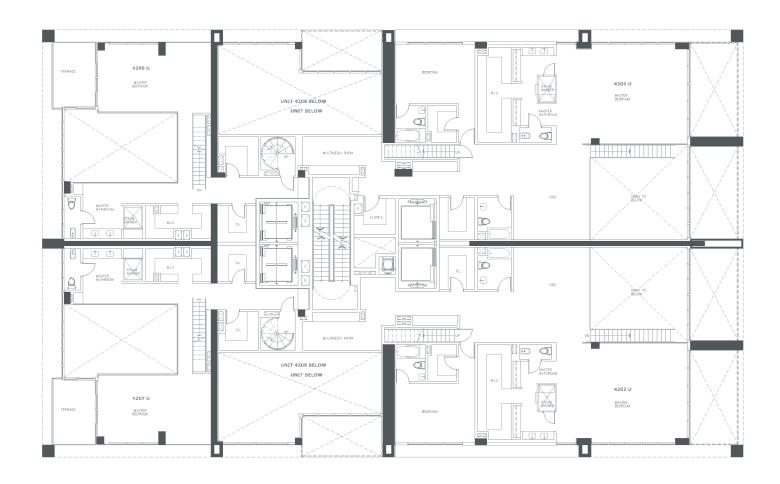

**RESIDENCE 4203** 

-203

 Lower level
 1455 s.f.
 Terrace
 724 s.f.
 3 8 1 4 S.F.

 Upper level
 2359 s.f.
 A/C Terrace
 0 s.f.
 3 5 4 M²

RESIDENCE 4203

3 Bdrs, 1 Den / 5 Bthrms

| Lower level 1455 s.f. | Terrace     | 724 s.f. | 3 8 1 4 | S.F. |
|-----------------------|-------------|----------|---------|------|
| Upper level 2359 s.f. | A/C Terrace | 0 s.f.   | 3 5 4   | M²   |