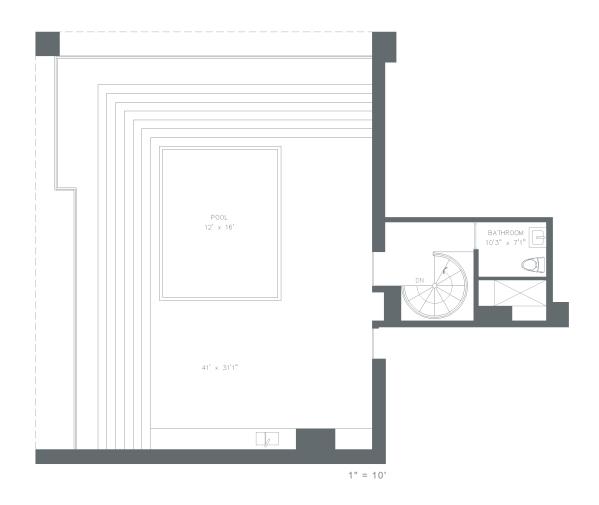

**RESIDENCE 4203** 

-203

 Lower level
 1455 s.f.
 Terrace
 724 s.f.
 3 8 1 4 S.F.

 Upper level
 2359 s.f.
 A/C Terrace
 0 s.f.
 3 5 4 M²

RESIDENCE 4203

3 Bdrs, 1 Den / 5 Bthrms

| Lower level 1455 s.f. | Terrace     | 724 s.f. | 3 8 1 4 | S.F. |
|-----------------------|-------------|----------|---------|------|
| Upper level 2359 s.f. | A/C Terrace | 0 s.f.   | 3 5 4   | M²   |