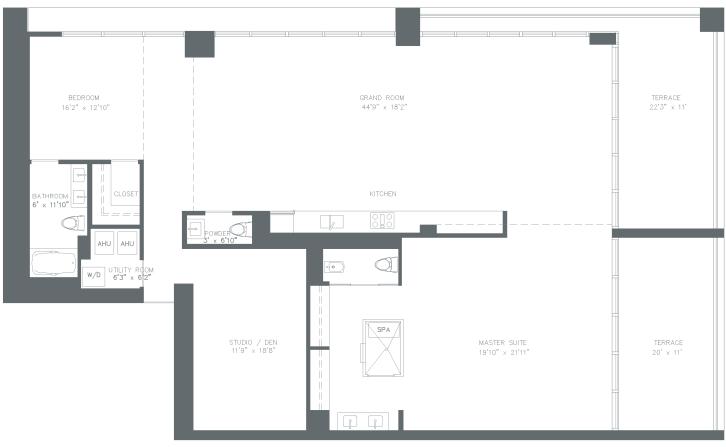

2 Bdrs, 1 Den / 2.5 Bthrms

| Lower level | 2362 s.f. | Terrace     | 507 s.f. | 2 3 6 2 | S.F. |
|-------------|-----------|-------------|----------|---------|------|
| Upper level | 0 s.f.    | A/C Terrace | 0 s.f.   | 2 1 9   | M²   |