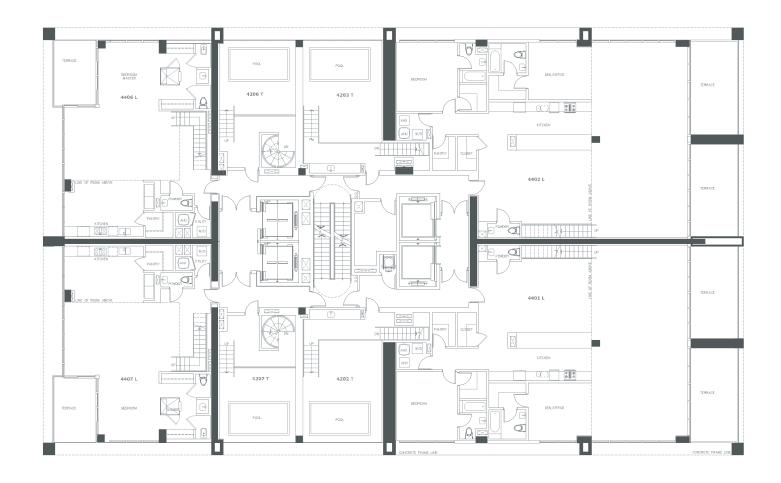

oppenheimarchitecture+design

RESIDENCE 4602

3 Bdrms, 2 Dens / 6.5 Bths

| Lower level 2318 s.f. | Terrace 1794 s.f.    | 4 2 2 4 | S.F.           |
|-----------------------|----------------------|---------|----------------|
| Upper level 1906 s.f. | A/C Terrace 655 s.f. | 3 9 2   | M <sup>2</sup> |

| Lower level | 2318 s.f. | Terrace 17    | 94 s.f. | 4 2 2 4 | S.F.           |
|-------------|-----------|---------------|---------|---------|----------------|
| Upper level | 1906 s.f. | A/C Terrace 6 | 55 s.f. | 3 9 2   | M <sup>2</sup> |

| Lower level 2318 s.f. | Terrace 1794 s.f.    | 4 2 2 4 | S.F.    |
|-----------------------|----------------------|---------|---------|
| Upper level 1906 s.f. | A/C Terrace 655 s.f. | 3 9 2   | $M^{2}$ |