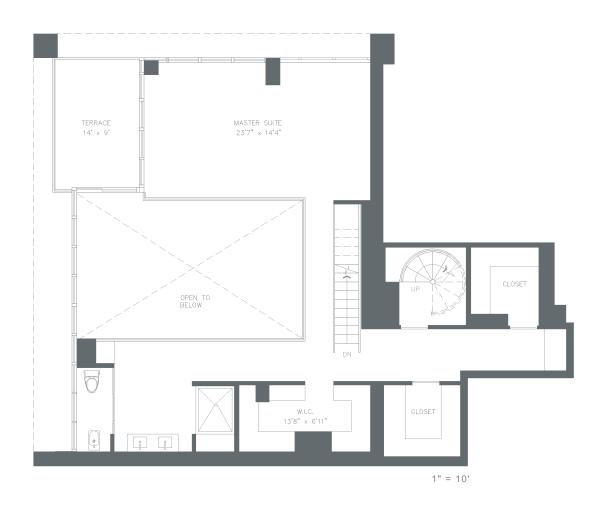

**RESIDENCE 4203** 

-203

 Lower level
 1455 s.f.
 Terrace
 724 s.f.
 3 8 1 4 S.F.

 Upper level
 2359 s.f.
 A/C Terrace
 0 s.f.
 3 5 4 M²

RESIDENCE 4203

3 Bdrs, 1 Den / 5 Bthrms

| Lower level 1455 s.f. | Terrace     | 724 s.f. | 3 8 1 4 | S.F. |
|-----------------------|-------------|----------|---------|------|
| Upper level 2359 s.f. | A/C Terrace | 0 s.f.   | 3 5 4   | M²   |