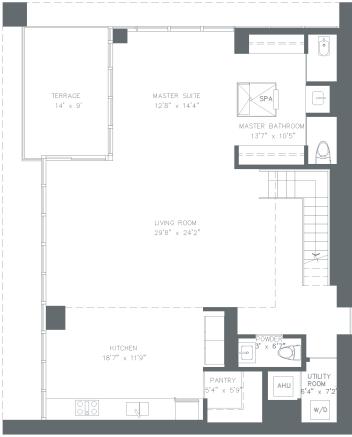

**RESIDENCE 4203** 

-203

 Lower level
 1455 s.f.
 Terrace
 724 s.f.
 3 8 1 4 S.F.

 Upper level
 2359 s.f.
 A/C Terrace
 0 s.f.
 3 5 4 M²

RESIDENCE 4203

3 Bdrs, 1 Den / 5 Bthrms

| Lower level 1455 s.f. | Terrace     | 724 s.f. | 3 8 1 4 | S.F. |
|-----------------------|-------------|----------|---------|------|
| Upper level 2359 s.f. | A/C Terrace | 0 s.f.   | 3 5 4   | M²   |