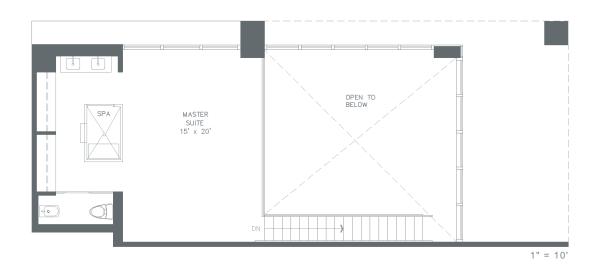

2 Bdrs, 1 Den / 2.5 Bthrms

| Lower level | 2362 s.f. | Terrace     | 507 s.f. | 2 3 6 2 | S.F. |
|-------------|-----------|-------------|----------|---------|------|
| Upper level | 0 s.f.    | A/C Terrace | 0 s.f.   | 2 1 9   | M²   |