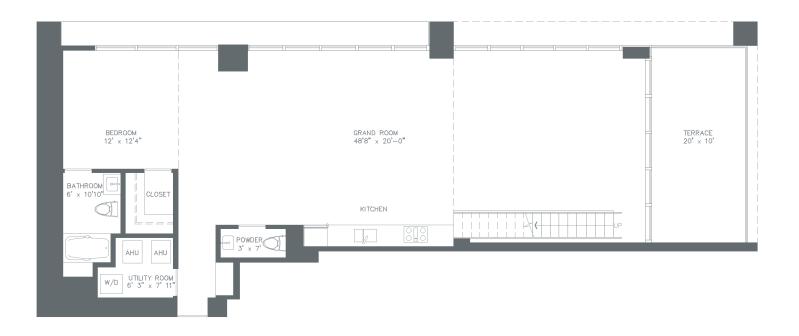

# N.E. 11TH STREET

**GROUND FLOOR** 

oppenheimarchitecture+design

N.T.S.

**RESIDENCE 0003** 

 Lower level
 1455 s.f.
 Terrace
 192 s.f.
 1 9 4 9
 S.F.

 Upper level
 494 s.f.
 A/C Terrace
 0 s.f.
 1 8 1
 M²

RESIDENCE 0004

2 Bedrooms / 2.5 Bathrooms

| Lower level | 1428 s.f. | Terrace     | 197 s.f. | 1906 | S.F.           |
|-------------|-----------|-------------|----------|------|----------------|
| Upper level | 478 s.f.  | A/C Terrace | 0 s.f.   | 177  | M <sup>2</sup> |