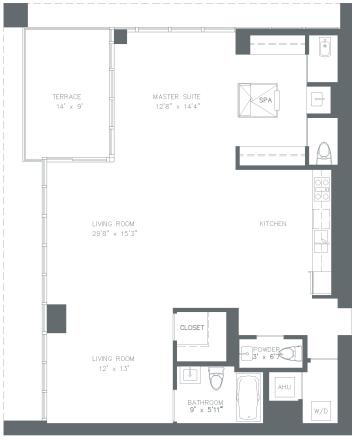

RESIDENCE 4402

3 Bdrms, 2 Dens / 5.5 Bths

| Lower level | 2318 s.f. | Terrace     | 921 s.f. | 4 1 7 8 | S.F. |
|-------------|-----------|-------------|----------|---------|------|
| Upper level | 1860 s.f. | A/C Terrace | 0 s.f.   | 3 8 8   | M²   |

| Lower level | 2318 s.f. | Terrace     | 921 s.f. | 4 1 7 8 | S.F. |
|-------------|-----------|-------------|----------|---------|------|
| Upper level | 1860 s.f. | A/C Terrace | 0 s.f.   | 3 8 8   | M²   |