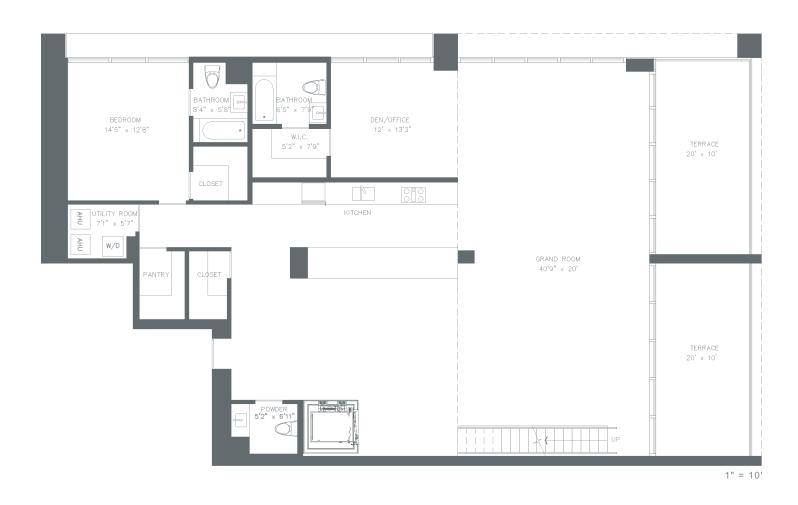

2 Bedrooms / 2.5 Bathrooms

| Lower level | 1428 s.f. | Terrace     | 197 s.f. | 1906 | S.F.           |
|-------------|-----------|-------------|----------|------|----------------|
| Upper level | 478 s.f.  | A/C Terrace | 0 s.f.   | 177  | M <sup>2</sup> |

2 Bdrs, 1 Den / 2.5 Bthrms

| Lower level | 2362 s.f. | Terrace     | 507 s.f. | 2 3 6 2 | S.F. |
|-------------|-----------|-------------|----------|---------|------|
| Upper level | 0 s.f.    | A/C Terrace | 0 s.f.   | 2 1 9   | M²   |