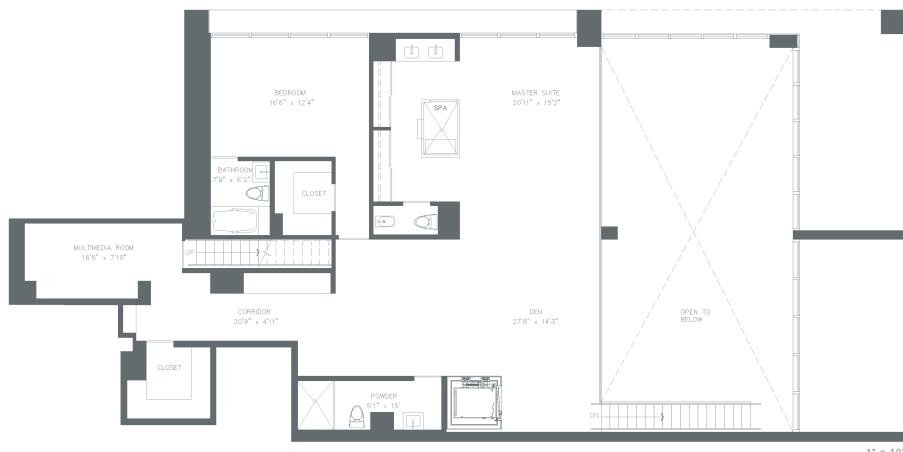

RESIDENCE 4402

3 Bdrms, 2 Dens / 5.5 Bths

| Lower level | 2318 s.f. | Terrace     | 921 s.f. | 4 1 7 8 | S.F. |
|-------------|-----------|-------------|----------|---------|------|
| Upper level | 1860 s.f. | A/C Terrace | 0 s.f.   | 3 8 8   | M²   |

| Lower level | 2318 s.f. | Terrace     | 921 s.f. | 4 1 7 8 | S.F. |
|-------------|-----------|-------------|----------|---------|------|
| Upper level | 1860 s.f. | A/C Terrace | 0 s.f.   | 3 8 8   | M²   |