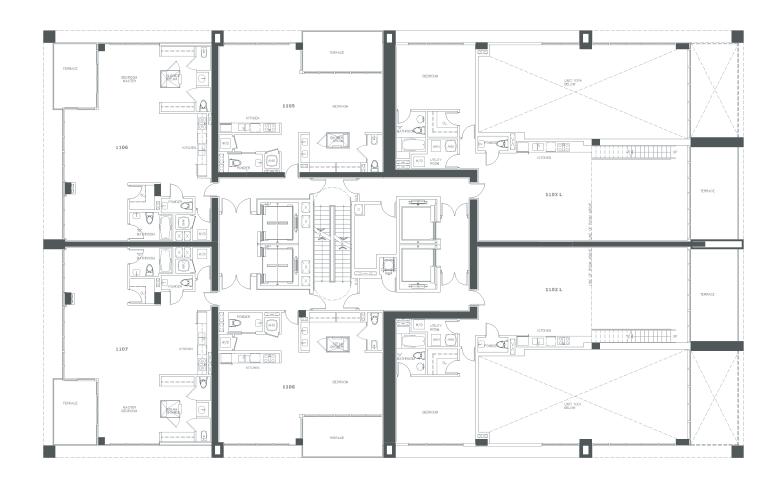

| Lower level | 1239 s.f. | Terrace     | 685 s | s.f. | 2 4 1 5 | S.F.    |
|-------------|-----------|-------------|-------|------|---------|---------|
| Upper level | 1176 s.f. | A/C Terrace | 0 s   | s.f. | 2 2 4   | $M^{2}$ |

| Lower level | 2318 s.f. | Terrace     | 921 | s.f. | 4 1 | 7 8 | S.F.           |
|-------------|-----------|-------------|-----|------|-----|-----|----------------|
| Upper level | 1860 s.f. | A/C Terrace | 0   | s.f. | 3   | 8 8 | M <sup>2</sup> |