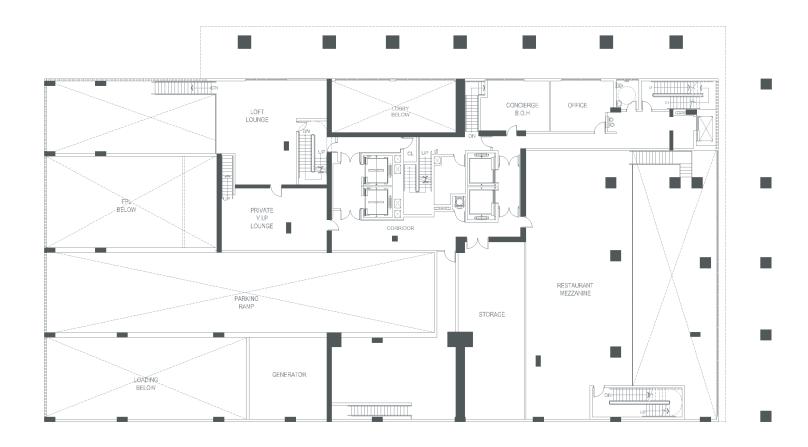

| IMAGES                | 03-07         |
|-----------------------|---------------|
| GENERAL FLOORPLANS    | 08-04         |
| INDIVIDUAL FLOORPLANS | <b>25</b> -45 |

Soaring above Miami's sparkling waters and lush islands, a slender 50-story crystalline tower of dramatic proportion, conceived by international award winning architectural visionary Chad Oppenheim, emerges from the vibrant skyline.