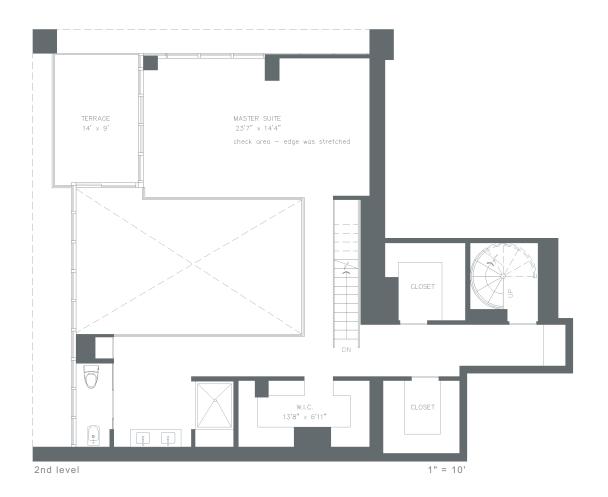

**RESIDENCE 4203** 

-203

 Lower level
 1455 s.f.
 Terrace
 724 s.f.
 3 8 1 4 S.F.

 Upper level
 2359 s.f.
 A/C Terrace
 0 s.f.
 3 5 4 M²

RESIDENCE 4203

3 Bdrs, 1 Den / 5 Bthrms

| Lower level 1455 s.f. | Terrace     | 724 s.f. | 3 8 1 4 | S.F. |
|-----------------------|-------------|----------|---------|------|
| Upper level 2359 s.f. | A/C Terrace | 0 s.f.   | 3 5 4   | M²   |