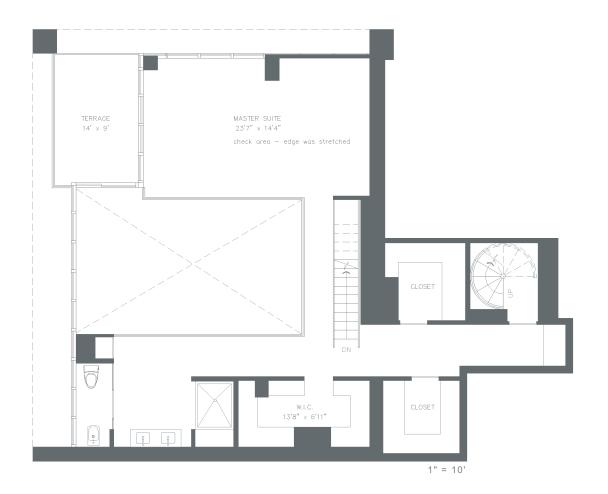

# N.E. 11TH STREET

**GROUND FLOOR** 

oppenheimarchitecture+design

N.T.S.

**RESIDENCE 0003** 

 Lower level
 1455 s.f.
 Terrace
 192 s.f.
 1 9 4 9
 S.F.

 Upper level
 494 s.f.
 A/C Terrace
 0 s.f.
 1 8 1
 M²

RESIDENCE 0004

2 Bedrooms / 2.5 Bathrooms

| Lower level | 1428 s.f. | Terrace     | 197 s.f. | 1906 | S.F.           |
|-------------|-----------|-------------|----------|------|----------------|
| Upper level | 478 s.f.  | A/C Terrace | 0 s.f.   | 177  | M <sup>2</sup> |