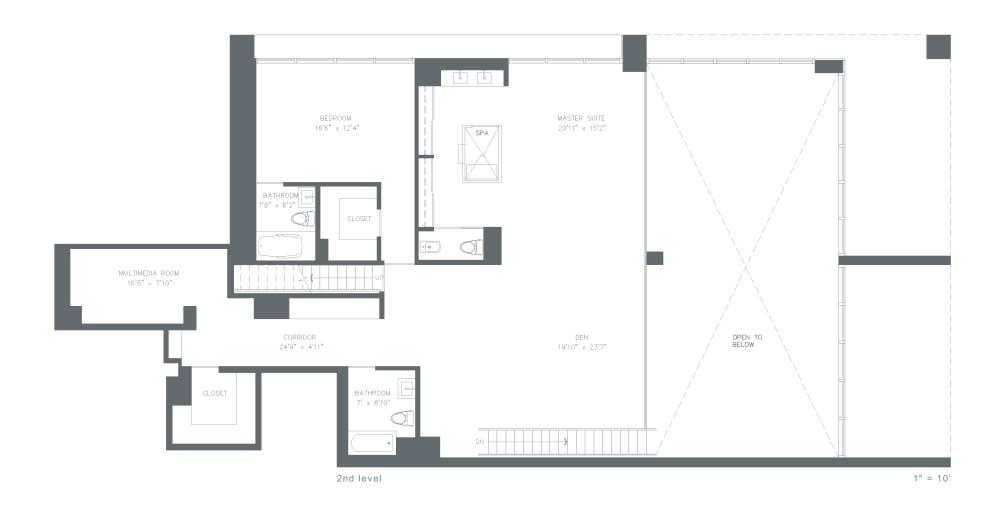

**RESIDENCE 4203** 

-203

 Lower level
 1455 s.f.
 Terrace
 724 s.f.
 3 8 1 4 S.F.

 Upper level
 2359 s.f.
 A/C Terrace
 0 s.f.
 3 5 4 M²

RESIDENCE 4203

3 Bdrs, 1 Den / 5 Bthrms

| Lower level 1455 s.f. | Terrace     | 724 s.f. | 3 8 1 4 | S.F. |
|-----------------------|-------------|----------|---------|------|
| Upper level 2359 s.f. | A/C Terrace | 0 s.f.   | 3 5 4   | M²   |