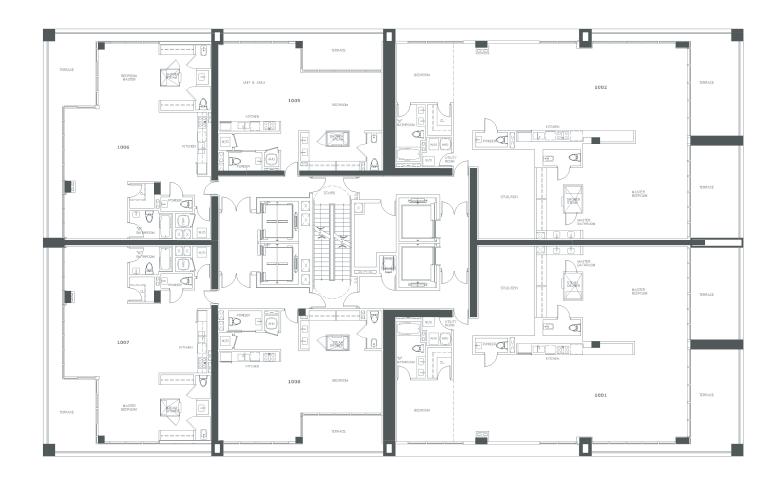

# N.E. 11TH STREET

**GROUND FLOOR** 

oppenheimarchitecture+design

N.T.S.

**RESIDENCE 0003** 

 Lower level
 1455 s.f.
 Terrace
 192 s.f.
 1 9 4 9
 S.F.

 Upper level
 494 s.f.
 A/C Terrace
 0 s.f.
 1 8 1
 M²

RESIDENCE 0004

2 Bedrooms / 2.5 Bathrooms

| Lower level | 1428 s.f. | Terrace     | 197 s.f. | 1906 | S.F.           |
|-------------|-----------|-------------|----------|------|----------------|
| Upper level | 478 s.f.  | A/C Terrace | 0 s.f.   | 177  | M <sup>2</sup> |

2 Bdrs, 1 Den / 2.5 Bthrms

| Lower level | 2362 s.f. | Terrace     | 507 s.f. | 2 3 6 2 | S.F. |
|-------------|-----------|-------------|----------|---------|------|
| Upper level | 0 s.f.    | A/C Terrace | 0 s.f.   | 2 1 9   | M²   |